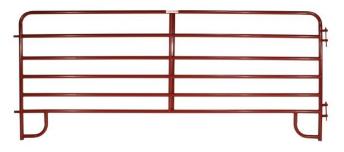

## **CORRAL PANELS**

6-Bar Economy Corral Panel

| LENGTH | PRICE   | WEIGHT |
|--------|---------|--------|
| 12'    | \$99.99 | 58 LBS |
| 10'    | \$89.99 | 52LBS  |

- Ideal for light confinement and are portable for travel to overnight shows or trail rides
- 1-3/4" round high-tensile strength steel tubing
- Superior continuous-welded saddle joints
- Stands 62" high with vertical "Z" braces
- · Custom loop legs prevent sinking
- Quick-pin latch system makes for easy hookup
- Easy hook up to our Walk-Thru Arch Gate