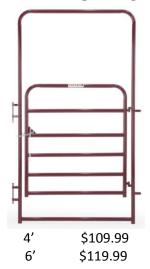

## **WALK GATES**

- Provides ease of access for both livestock and herdsmen into round pens
- 1-3/4" steel tubing
- Superior continuous-welded saddle joints
- 8' tall arch making it easy for trailers, wagons, and large equipment to pass
- Quick-pin latch system makes for easy hookup
- Features our single hand sliding lockable gate latching system